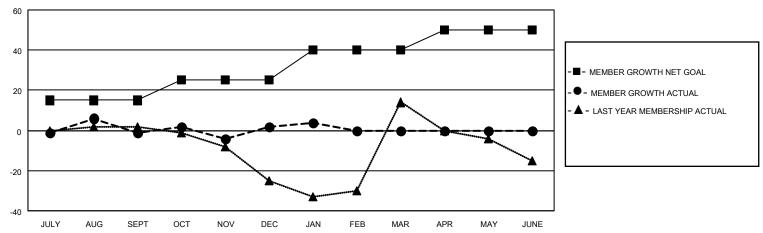

#### GOALS AND ACTUAL MEMBERS CUMULATIVE

| DROPPED CLUBS: 0 |    | 20 CLUBS OF 34 ADDED 1 OR<br>MORE NEW MEMBERS | GENDER DISTRIBUTION                 |              |  |
|------------------|----|-----------------------------------------------|-------------------------------------|--------------|--|
|                  |    | MONE NEW MEMBERS                              | MALE                                | 499 (51.66%) |  |
|                  |    |                                               | FEMALE 465 (48.14%)                 |              |  |
| DROPPED MEMBERS  |    |                                               | NON BINARY                          | 0 (0.00%)    |  |
|                  |    |                                               | PREFER NOT TO ANSWER 2 (0.21%)      |              |  |
| DECEASED         | 9  |                                               |                                     | ,            |  |
| CLUB CANCELLED   | 0  | CLICK HERE FOR CUMULATIVE                     | TOTAL FAMILY UNIT MEMBERS           | 3 240        |  |
| OTHER            | 82 | MEMBERSHIP DATA                               |                                     |              |  |
| TOTAL            | 91 |                                               | FAMILY MEMBERS PAYING HALF DUES 127 |              |  |
|                  |    |                                               |                                     |              |  |

## District 8 S

| Clubs                 |               |           |               | Members               |                        |                         |                                                    |
|-----------------------|---------------|-----------|---------------|-----------------------|------------------------|-------------------------|----------------------------------------------------|
| RESULTS FOR 2022-2023 |               |           |               | RESULTS FOR 2022-2023 |                        |                         |                                                    |
| QUARTER               | NEW CLUB GOAL | NEW CLUBS | DROPPED CLUBS | QUARTER MEM           | BER GROWTH NET<br>GOAL | MEMBER GROWTH<br>ACTUAL | DROPPED<br>MEMBERS ACTUAL<br>(including transfers) |
| JULY/AUG/SEPT         | 0             | 0         | 0             | JULY/AUG/SEPT         | 15                     | 44                      | 43                                                 |
| OCT/NOV/DEC           | 1             | 0         | 0             | OCT/NOV/DEC           | 10                     | 48                      | 41                                                 |
| JAN/FEB/MAR           | 0             | 0         | 0             | JAN/FEB/MAR           | 15                     | 11                      | 7                                                  |
| APR/MAY/JUNE          | 1             | 0         | 0             | APR/MAY/JUNE          | 10                     | 0                       | 0                                                  |