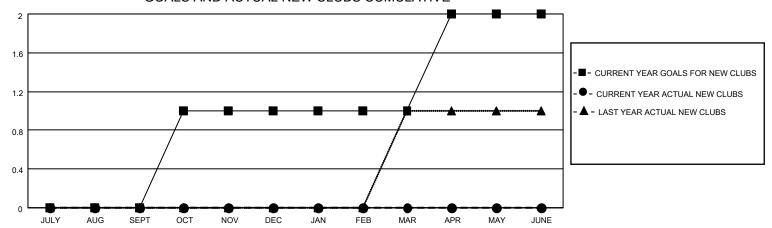

#### GOALS AND ACTUAL NEW CLUBS CUMULATIVE

## District 8 S

| Clubs                 |               |           |               | Members               |                        |                         |                                                    |
|-----------------------|---------------|-----------|---------------|-----------------------|------------------------|-------------------------|----------------------------------------------------|
| RESULTS FOR 2022-2023 |               |           |               | RESULTS FOR 2022-2023 |                        |                         |                                                    |
| QUARTER               | NEW CLUB GOAL | NEW CLUBS | DROPPED CLUBS | QUARTER MEM           | BER GROWTH NET<br>GOAL | MEMBER GROWTH<br>ACTUAL | DROPPED<br>MEMBERS ACTUAL<br>(including transfers) |
| JULY/AUG/SEPT         | 0             | 0         | 0             | JULY/AUG/SEPT         | 15                     | 44                      | 43                                                 |
| OCT/NOV/DEC           | 1             | 0         | 0             | OCT/NOV/DEC           | 10                     | 48                      | 41                                                 |
| JAN/FEB/MAR           | 0             | 0         | 0             | JAN/FEB/MAR           | 15                     | 11                      | 7                                                  |
| APR/MAY/JUNE          | 1             | 0         | 0             | APR/MAY/JUNE          | 10                     | 0                       | 0                                                  |